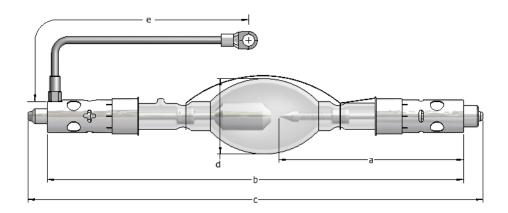

## TECHNICAL SPECIFICATIONS

| Rated Power                    | W     | 6000   |
|--------------------------------|-------|--------|
| Rated Current                  | Α     | 157    |
| Operating Current Range        | Α     | 78-165 |
| Rated Voltage                  | V     | 38     |
| Distance a                     | mm    | 171.5  |
| Length b                       | mm    | 387    |
| Length c (max)                 | mm    | 425    |
| Cold arc gap                   | mm    | 7.5    |
| Bulb Diameter d                | mm    | 70     |
| Anode (+) Base Diameter        | mm    | 30     |
| Anode Pin Diameter             | mm    | 14     |
| Cathode (-) Base Diameter      | mm    | 30     |
| Cathode Pin Diameter           | mm    | 20     |
| Cable Length e                 | mm    | 750    |
| Horizontal Operating Position  | deg   | ± 15   |
| Cooling (forced air)           | m/sec | 7      |
| Base Surface Temperature (max) | deg C | 200    |